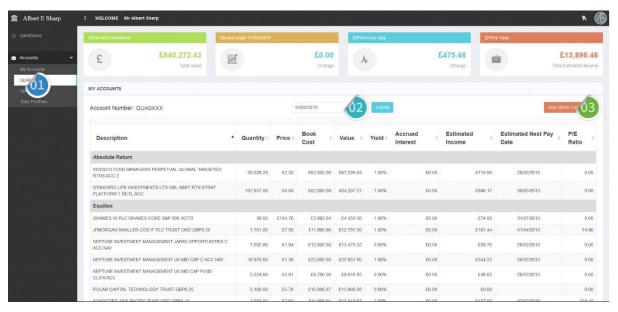

#### Valuation Screen:

Upon selecting an individual account, or portfolio summary, a full valuation will be displayed for the selected account/ portfolio. The valuation will default to the most recent date available, and will be presented in a grid format. This grid can be copied into excel, and easily sorted by clicking the column headers. The default view will show grouping by asset class.

Accounts. You will be able to navigate between different accounts using the accounts list in the sidebar.

Date. You will be able to backdate your portfolio value to a previous date (should information for that date be available).

Toggle Categories. By default, holdings will be grouped by asset class. This grouping can be removed using this toggle switch. The valuation grid will retain your sorting preferences.