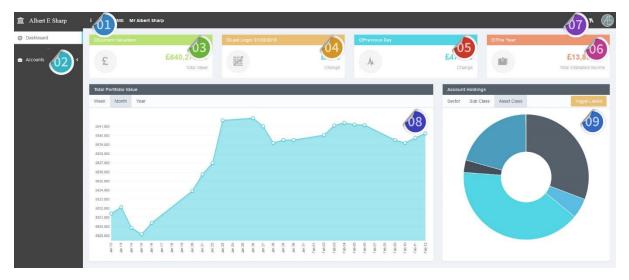

## Dashboard:

Upon successfully logging in, you will be presented with your personal dashboard, which will display a synopsis of your account information:

The information available includes:

Menu Button. This icon will expand and collapse the sidebar, and allow you to access your various accounts. The side bar will automatically be collapsed on mobile devices, but can be expanded by clicking the normal mobile menu button (three horizontal lines).

Accounts List. Within the sidebar, you will be able select an individual account, a list of your accounts including account names, or a portfolio summary, which will display a valuation of all holdings, in all accounts.

Current Portfolio Tile. This tile will display the most recent value for your entire portfolio, this will usually be as at close of business on the previous working day.

Change Since Last Login Tile. This tile will show the change in value of your portfolio since the last time you logged in. The date you last login will also be the same. *†* 

Change Since Prior Working Day Tile. This tile will show the change in value of your portfolio from the previous working day.

Estimated Yearly Income Tile. This tile will display the total estimated income given the current holdings in your portfolio. *tt* 

User Shortcuts. The icons in the top right of the screen can be used as shortcuts to log out of your session, change your password, and access any settings pages. *+++* 

Portfolio Value Line Chart. The default time frame will be one month, but it is also possible to toggle between week and year. You will be able to see portfolio values at earlier dates by hovering your cursor over a given point of the chart.

Asset Allocation Pie Chart. Default tab is asset class, but you can choose between subclass and sector also using the tabs at the top of the tile. You can see what each segment represents by clicking on the individual segment, or clicking the toggle labels button.